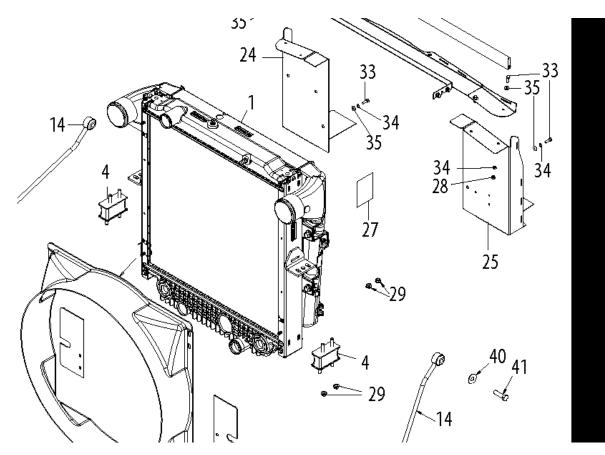

## **BBCV Radiator Isolators**

Complaint – There is a clicking noise in the front end especially on turns.

Cause – On older units we have seen the side mounted radiator isolators, #4 in FIGURE #1 for Diesel units and #3 in FIGURE #2 for Propane units, come apart causing the radiator to "lift" in turns and then settle back down, which may cause the "clicking" noise in turns. Looking at the unit during a normal PM you would not notice that there was any issue. If they have separated they could separate as shown in FIGURE #3.

FIGURE #1

FIGURE #2

FIGURE #3