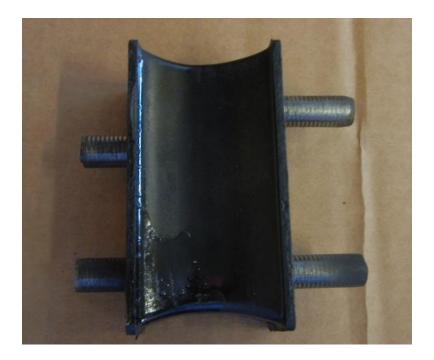

Correction – During PM inspections lifting on the radiator or at the isolators on the frame rail to assure they have not split will ensure there are no issues. If they have split it would be recommended to change both to ensure no further problems ....a new one is shown in FIGURE #4

## FIGURE #4

THANK YOU TO HARRY &
JEREMY FROM DUANESBURG
CENTRAL SCHOOL FOR
BRINGING THIS TO OUR
ATTENTION!!!

**ISOLATOR PART # 00048444** 

Contact Our Service Department With Any Questions CHITTENANGO – phone 800-962-5768 or