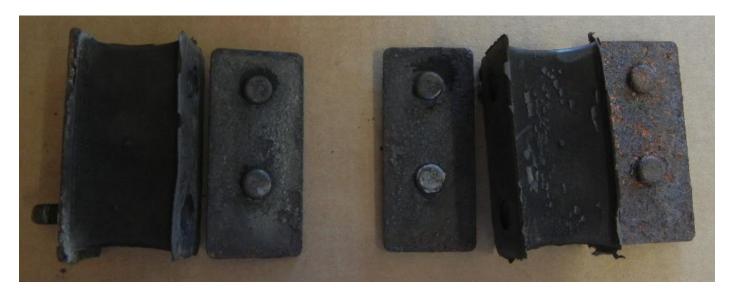

## **BBCV Radiator Isolators**

Complaint – There is a clicking noise in the front end especially on turns.

Cause – On older units we have seen the side mounted radiator isolators, #4 in FIGURE #1 for Diesel units and #3 in FIGURE #2 for Propane units, come apart causing the radiator to "lift" in turns and then settle back down, which may cause the "clicking" noise in turns. Looking at the unit during a normal PM you would not notice that there was any issue. If they have separated they could separate as shown in FIGURE #3.

FIGURE #1

FIGURE #2

FIGURE #3