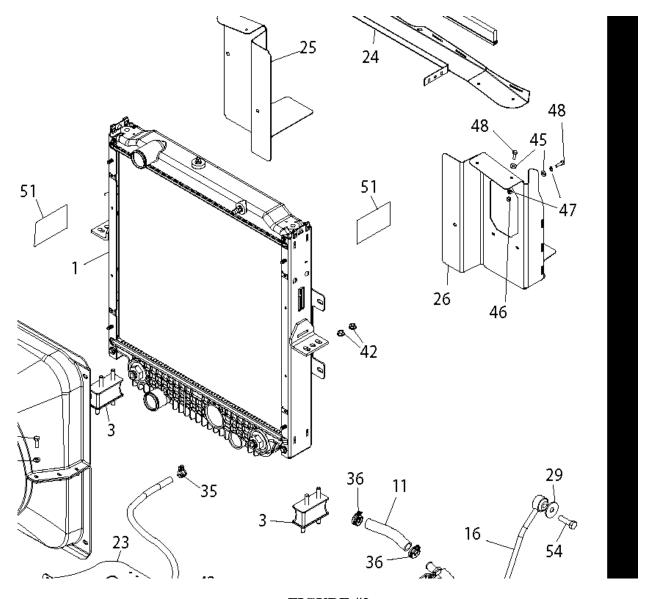

## **BBCV Radiator Isolators**

Complaint – There is a clicking noise in the front end especially on turns.

Cause – On older units we have seen the side mounted radiator isolators, #4 in FIGURE #1 for Diesel units and #3 in FIGURE #2 for Propane units, come apart causing the radiator to "lift" in turns and then settle back down, which may cause the "clicking" noise in turns. Looking at the unit during a normal PM you would not notice that there was any issue. If they have separated they could separate as shown in FIGURE #3.

FIGURE #1

FIGURE #2

FIGURE #3