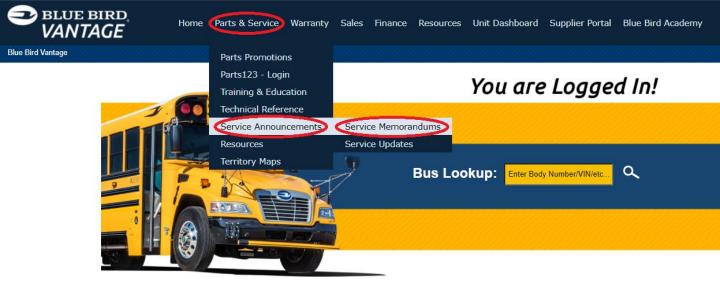

#2 – At the lower right corner as shown below you will see a list for the Blue Bird Academy and under that "Vantage Access Request"....Press that button

Finance

Parts & Service Parts Promotions Technical Reference

# Once logged in, check for pertinent Service Memorandums as shown above.

ALL of our Service Updates can be found on the <u>New York Bus Sales website</u> Or at the <u>New York Head Mechanic website</u>

One thing which we have found useful for finding info is going to the "Service Memorandums" listing as shown above