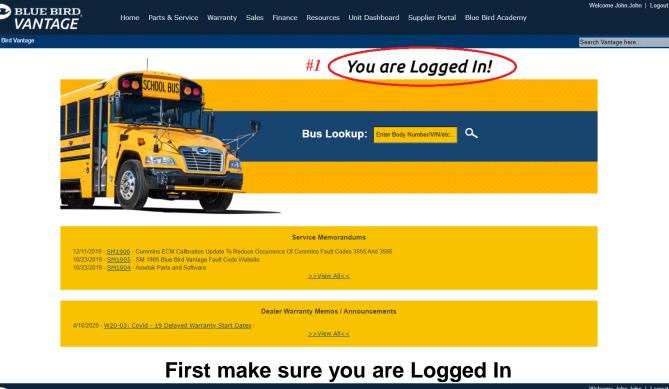

The first thing we want to make sure of is that you are signed up and have access. If you haven't then by all means today is the day to get your account set up......it's easy and will take minutes-

#1 – Go to the website: https://vantage.blue-bird.com/Portal/Vantage-Home.aspx

# Once logged in, check for pertinent Service Memorandums as shown above.

ALL of our Service Updates can be found on the <u>New York Bus Sales website</u> Or at the <u>New York Head Mechanic website</u>

One thing which we have found useful for finding info is going to the "Service Memorandums" listing as shown above