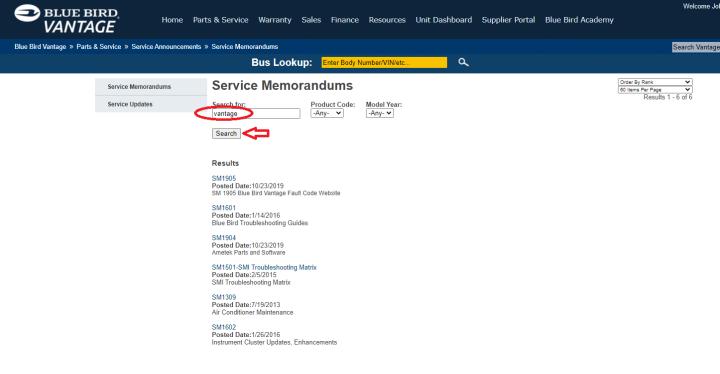

## Once logged in, once there you can enter "Vantage" and it will give you listings of popular useful information.

ALL of our Service Updates can be found on the <u>New York Bus Sales website</u> Or at the <u>New York Head Mechanic website</u>